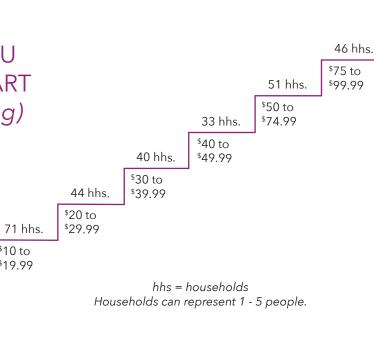

## **OUR CONGREGATION'S GIVING PATTERNS**

FIND WHERE YOU ARE ON THIS CHART (your weekly giving)

> \$10 to \$19.99

56 hhs.

\$5 to

\$9.99

112 hhs.

1¢ to \$4.99

51 hhs.

\$200

and up

30 hhs.

\$150 to

\$199.99

50 hhs.

\$100 to

\$149.99

**WILL YOU GROW** ONE STEP THIS YEAR?

339 hhs.